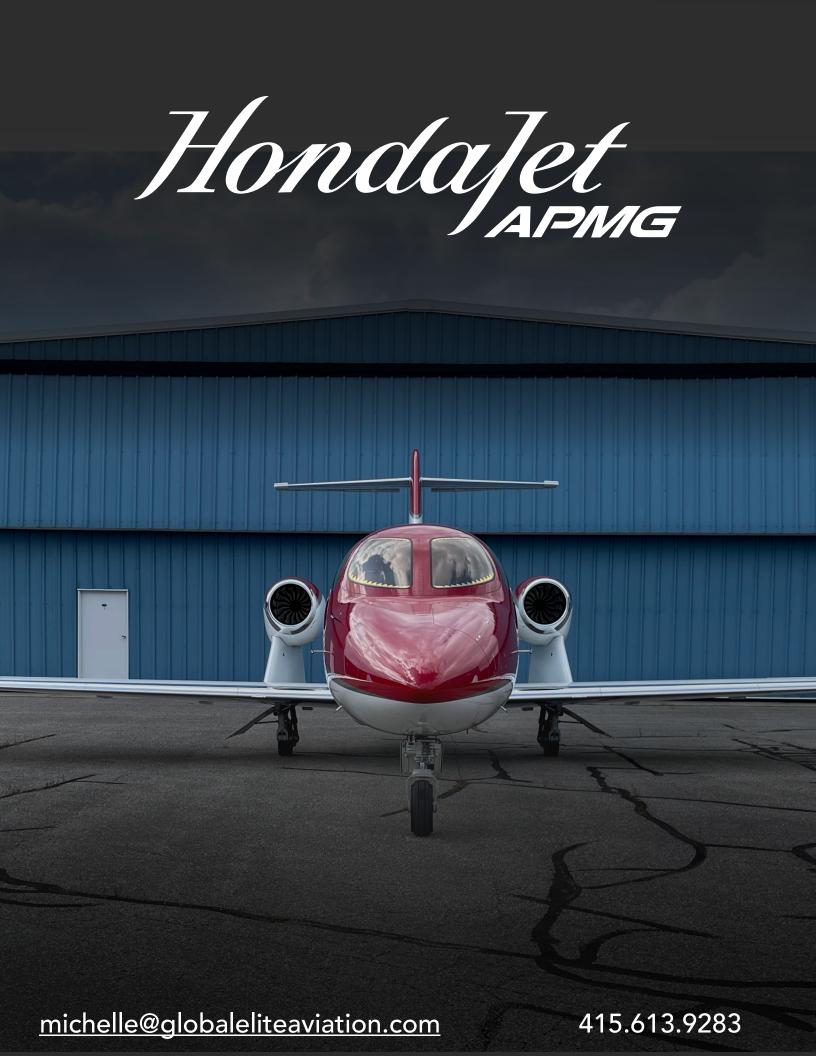

# 2016 HondaJet APMG N682TM SN42000023



### Highlights

P3 Airframe Program

**EMC2** Engine Program

Elite Brake Upgrade

Both Windshields Replaced

Elite Fwd Baggage Door Upgrade

Ceramic Paint Coating

#### Details

Airframe Time - 790

Engine Time - 790

Cycles - 565

MX Tracking - CAMP

Signature Red

**Moonlight Interior** 







# Specs

Range - 1,359NM

GTOW - 10,700Lbs

Max Cruise - 422Kts

Max Altitude - FL430

Engine Thrust - 2,050Lbs

Max Climb - 4,100Ft/Min

#### **Avionics**

Garmin G3000

**WAAS GPS** 

ADS-B In and Out

**Smart Probes** 

Electronic Checklist

Electronic Standby Instrument





# **Options**

**Surface Watch** 

Sirius XM Weather

Synthetic Vision

Jeppesen Chart View

TCAS I

Safe Taxi

#### Exterior

Over The Wing Engines

Composite Fuselage

Natur