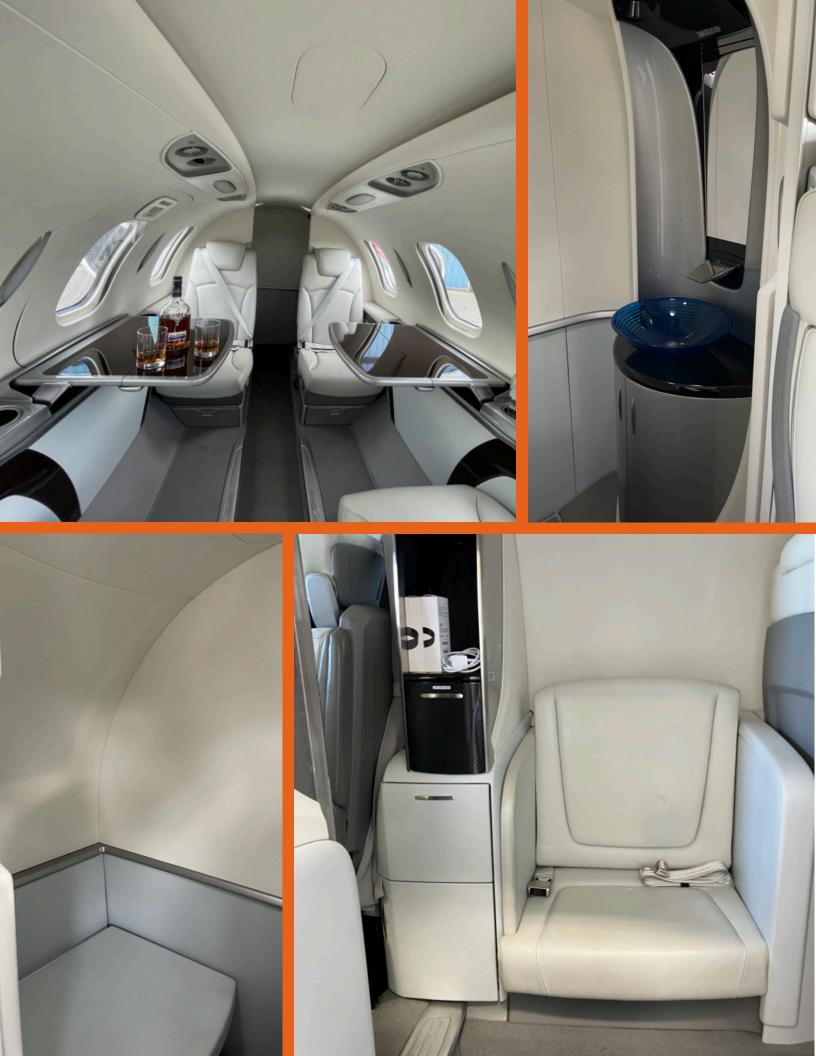

#### Details

Airframe Time - 790

Engine Time - 790

Cycles - 565

MX Tracking - CAMP

Signature Red

**Moonlight Interior** 

#### Interior

Four Club Seats
One Side Facing Seat
5/6 Passengers
Fully Enclosed Lav
Externally Serviced Lav
Executive Tables
Moonlight Interior
Fwd Baggage - 200Lbs

## **Options**

Cabin Power Outlets

Side Facing Seat

Sink With Running Water

**Electric Window Shades** 

Solid Aft Cabin Door