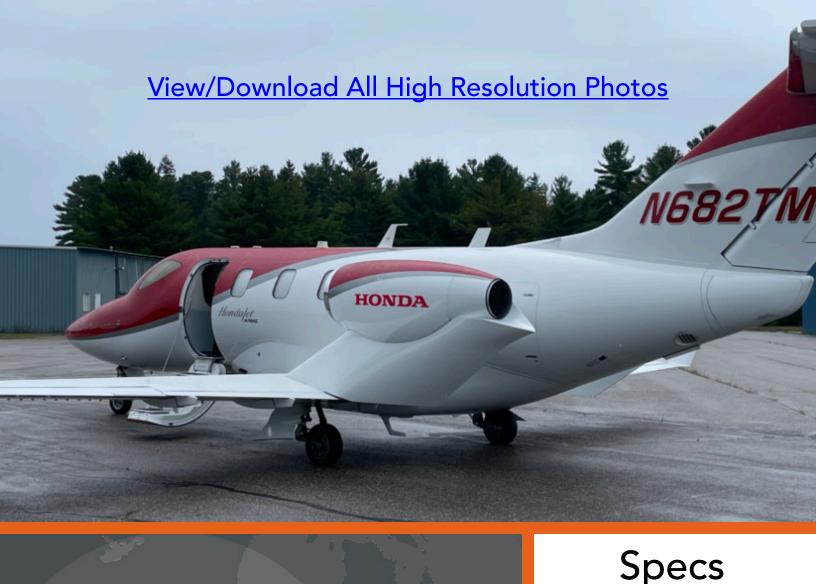

# 2016 HondaJet APMG N682TM SN42000023



### Highlights

P3 Airframe Program

**EMC2** Engine Program

Elite Brake Upgrade

Both Windshields Replaced

Elite Fwd Baggage Door Upgrade

Ceramic Paint Coating

#### Details

Airframe Time - 790

Engine Time - 790

Cycles - 565

MX Tracking - CAMP

Signature Red

**Moonlight Interior** 







# Specs

Range - 1,359NM

GTOW - 10,700Lbs

Max Cruise - 422Kts

Max Altitude - FL430

Engine Thrust - 2,050Lbs

Max Climb - 4,100Ft/Min

#### **Avionics**

Garmin G3000

**WAAS GPS** 

ADS-B In and Out

**Smart Probes** 

Electronic Checklist

Electronic Standby Instrument





# **Options**

**Surface Watch** 

Sirius XM Weather

Synthetic Vision

Jeppesen Chart View

TCAS I

Safe Taxi

#### Exterior

Over The Wing Engines

Composite Fuselage

Natural Laminar Flow

Baggage - 66 Cubic Ft

Aft Baggage - 400Lbs

Fwd Baggage - 200Lbs





## Dimensions













#### Interior

Four Club Seats
One Side Facing Seat
5/6 Passengers
Fully Enclosed Lav
Externally Serviced Lav
Executive Tables
Moonlight Interior
Fwd Baggage - 200Lbs



## Configuration



Best-In-Class Legroom

Over 1ft More