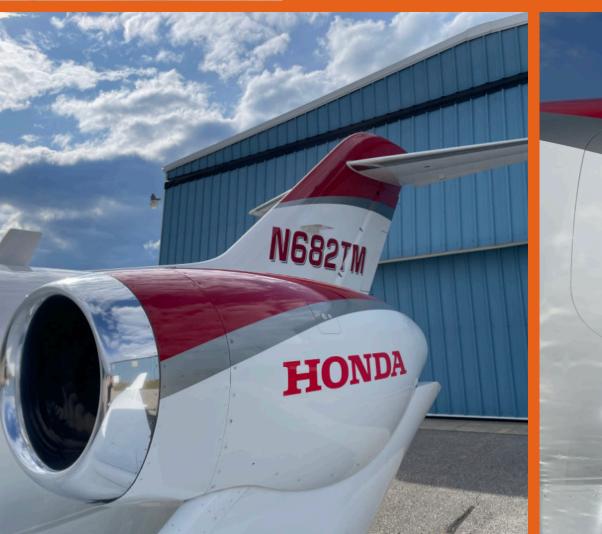

# 2016 HondaJet APMG N682TM SN42000023

### Highlights

P3 Airframe Program

**EMC2** Engine Program

Elite Brake Upgrade

Both Windshields Replaced

Elite Fwd Baggage Door Upgrade

Ceramic Paint Coating

#### Details

Airframe Time - 790

Engine Time - 790

Cycles - 565

MX Tracking - CAMP

Signature Red

**Moonlight Interior** 