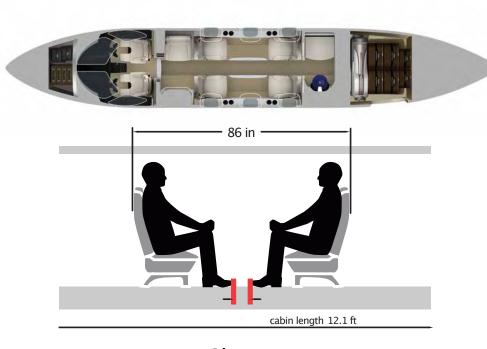

## Dimensions

## Configuration

Best-In-Class Legroom

Over 1ft More Space Between Seats Than Citation M2