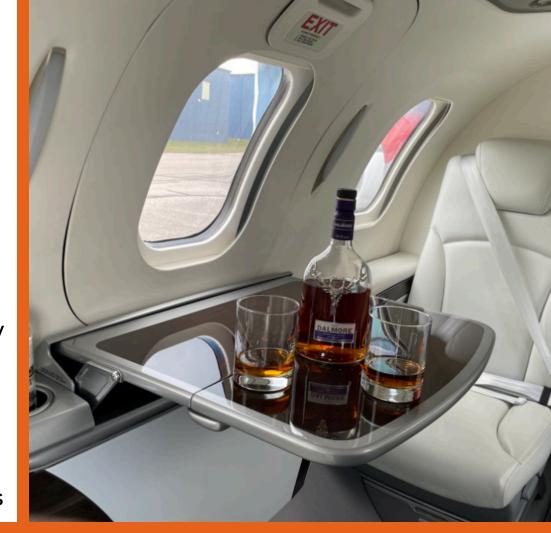

#### Interior

Four Club Seats
One Side Facing Seat
5/6 Passengers
Fully Enclosed Lav
Externally Serviced Lav
Executive Tables
Moonlight Interior
Fwd Baggage - 200Lbs

## **Options**

Cabin Power Outlets

Side Facing Seat

Sink With Running Water

**Electric Window Shades** 

Solid Aft Cabin Door