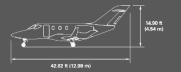

m

Elite Brake Upgrade

Both Windshields Replaced

Elite Fwd Baggage Door Upgrade

Ceramic Paint Coating

#### Details

Airframe Time - 790

Engine Time - 790

Cycles - 565

MX Tracking - CAMP

Signature Red

**Moonlight Interior** 







# Specs

Range - 1,359NM

GTOW - 10,700Lbs

Max Cruise - 422Kts

Max Altitude - FL430

Engine Thrust - 2,050Lbs

Max Climb - 4,100Ft/Min

#### **Avionics**

Garmin G3000

**WAAS GPS** 

ADS-B In and Out

**Smart Probes** 

Electronic Checklist

Electronic Standby Instrument





# **Options**

**Surface Watch** 

Sirius XM Weather

Synthetic Vision

Jeppesen Chart View

TCAS I

Safe Taxi

#### Exterior

Over The Wing Engines

Composite Fuselage

Natural Laminar Flow

Baggage - 66 Cubic Ft

Aft Baggage - 400Lbs

Fwd Baggage - 200Lbs





## Dimensions













#### Interior

Four Club Seats
One Side Facing Seat
5/6 Passengers
Fully Enclosed Lav
Externally Serviced Lav
Executive Tables
Moonlight Interior
Fwd Baggage - 200Lbs



## Configuration



Best-In-Class Legroom

Over 1ft More Space Between Seats Than Citation M2

## **Options**

Cabin Power Outlets

Side Facing Seat

Sink With Running Water

**Electric Window Shades** 

Solid Aft Cabin Door



# GLOBAL ELITE AVIATION



The Hondalet Authority