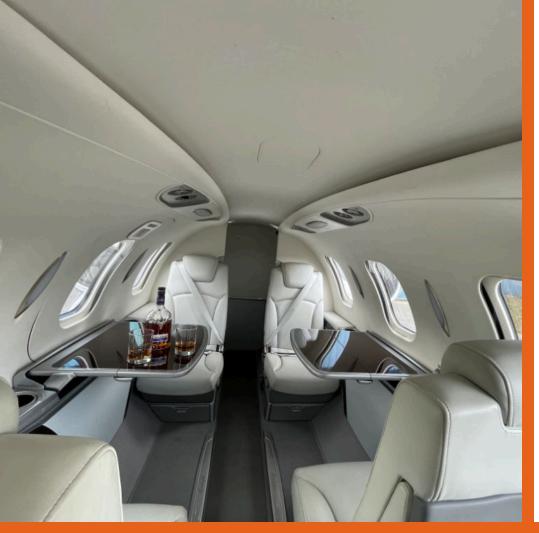

#### Interior

Four Club Seats
One Side Facing Seat
5/6 Passengers
Fully Enclosed Lav
Externally Serviced Lav
Executive Tables
Moonlight Interior
Fwd Baggage - 200Lbs

#### Details

Airframe Time - 790

Engine Time - 790

Cycles - 565

MX Tracking - CAMP

Signature Red

**Moonlight Interior** 