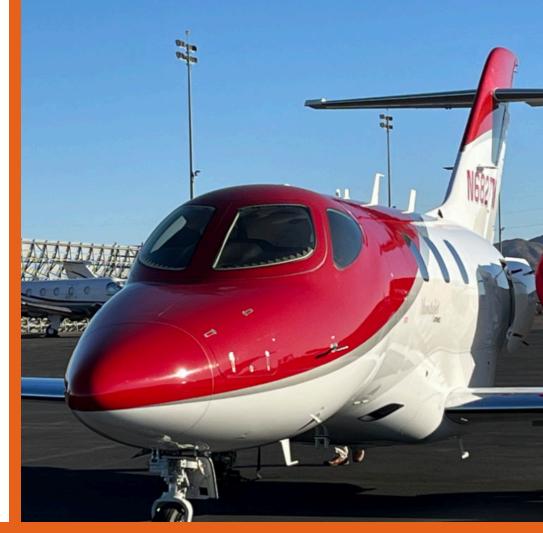

# 2016 HondaJet APMG N682TM SN42000023

#### Details

Airframe Time - 790

Engine Time - 790

Cycles - 565

MX Tracking - CAMP

Signature Red

**Moonlight Interior** 