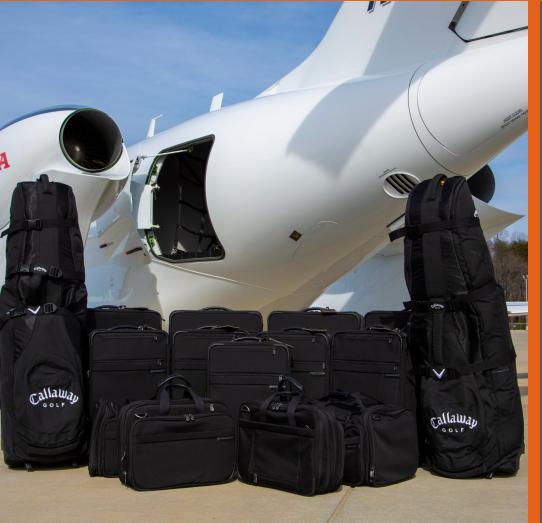

#### Exterior

Over The Wing Engines

Composite Fuselage

Natural Laminar Flow

Baggage - 66 Cubic Ft

Aft Baggage - 400Lbs

Fwd Baggage - 200Lbs

#### Interior

Four Club Seats
One Side Facing Seat
5/6 Passengers
Fully Enclosed Lav
Externally Serviced Lav
Executive Tables
Moonlight Interior
Fwd Baggage - 200Lbs