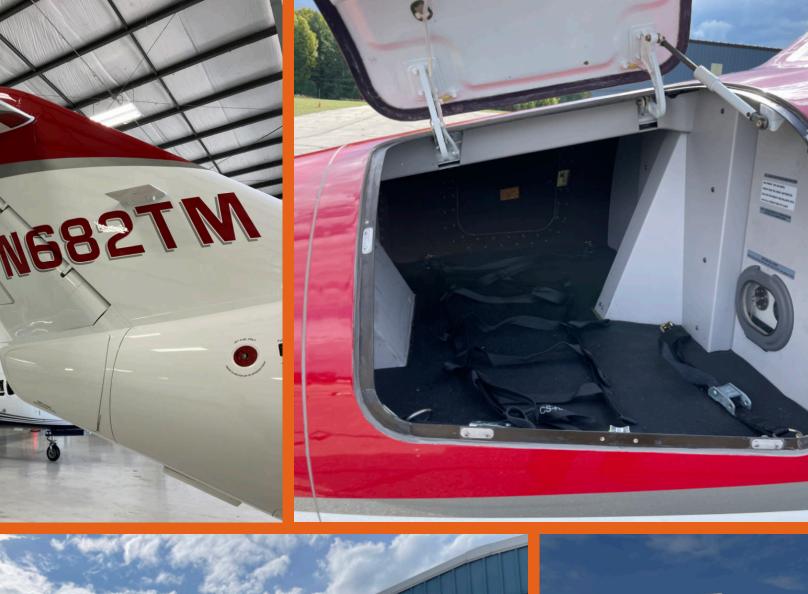

# 2016 HondaJet APMG N682TM SN42000023

### Highlights

P3 Airframe Program

**EMC2** Engine Program

Elite Brake Upgrade

Both Windshields Replaced

Elite Fwd Baggage Door Upgrade

Ceramic Paint Coating

#### Exterior

Over The Wing Engines

Composite Fuselage

Natural Laminar Flow

Baggage - 66 Cubic Ft

Aft Baggage - 400Lbs

Fwd Baggage - 200Lbs