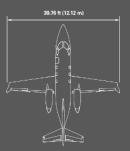

Elite N321HJ SN42000165



## Highlights

P2 Airframe Program Cabin Management Sink With Running Water Speed Brake Cockpit Iridium CPDLC

#### Details

Airframe Time - 954

Engine Time - 954

Cycles - 634

MX Tracking - CAMP

Signature Red

Parchment Interior







#### Specs

Range - 1,437NM

GTOW - 10,700Lbs

Max Cruise - 422Kts

Max Altitude - FL430

Engine Thrust - 2,050Lbs

Max Climb - 4,100Ft/Min

Avionics Garmin G3000 WAAS GPS ADS-B In/Out Smart Probes Electronic Checklist Electronic Standby Instrument





Options

Surface Watch

Sirius XM Weather

Synthetic Vision

Jeppesen Chart View

CPDLC

Iridium Go

#### Exterior

Over The Wing Engines

**Composite Fuselage** 

Natural Laminar Flow

Baggage - 66 Cubic Ft

Aft Baggage - 400Lbs

Fwd Baggage - 200Lbs





#### Dimensions

















#### Interior

Four Club Seats One Side Facing Seat 6/7 Passengers Fully Enclosed Lav Externally Serviced Lav Executive Tables Parchment Interior



### Configuration



Best-In-Class Legroom Over 1ft More Space Between

Seats Than Citation M2

Options

Cabin Management Side Facing Seat Electrically Pleated Window Shades Solid Aft Cabin Door Sink With Running Water



# GLOBAL ELITE AVIATION

The HondaJet Authority