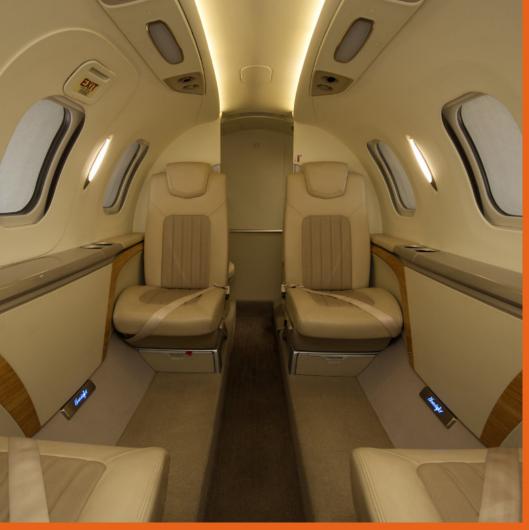

#### Interior

Four Club Seats One Side Facing Seat 6/7 Passengers Fully Enclosed Lav Externally Serviced Lav Executive Tables Parchment Interior

### Configuration

Best-In-Class Legroom Over 1ft More Space Between

Seats Than Citation M2

Options

Cabin Management Side Facing Seat Electrically Pleated Window Shades Solid Aft Cabin Door Sink With Running Water