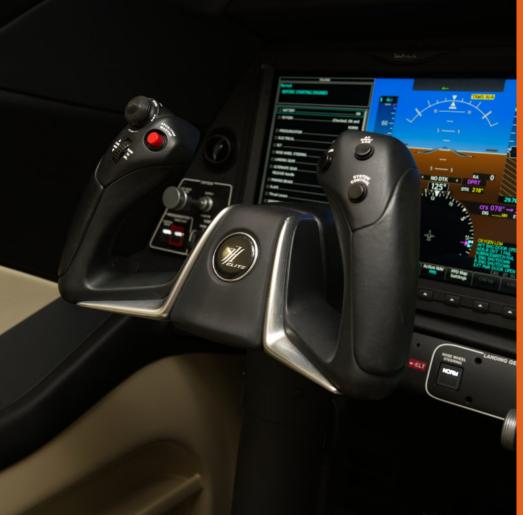

#### Specs

Range - 1,437NM

GTOW - 10,700Lbs

Max Cruise - 422Kts

Max Altitude - FL430

Engine Thrust - 2,050Lbs

Max Climb - 4,100Ft/Min

Avionics Garmin G3000 WAAS GPS ADS-B In/Out Smart Probes Electronic Checklist Electronic Standby Instrument