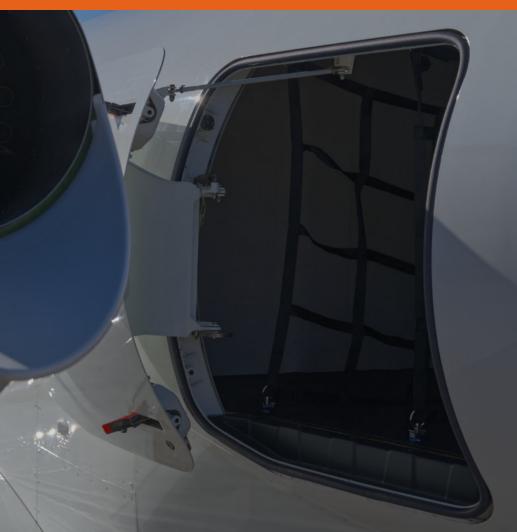

#### Exterior

Over The Wing Engines

**Composite Fuselage** 

Natural Laminar Flow

Baggage - 66 Cubic Ft

Aft Baggage - 400Lbs

Fwd Baggage - 200Lbs