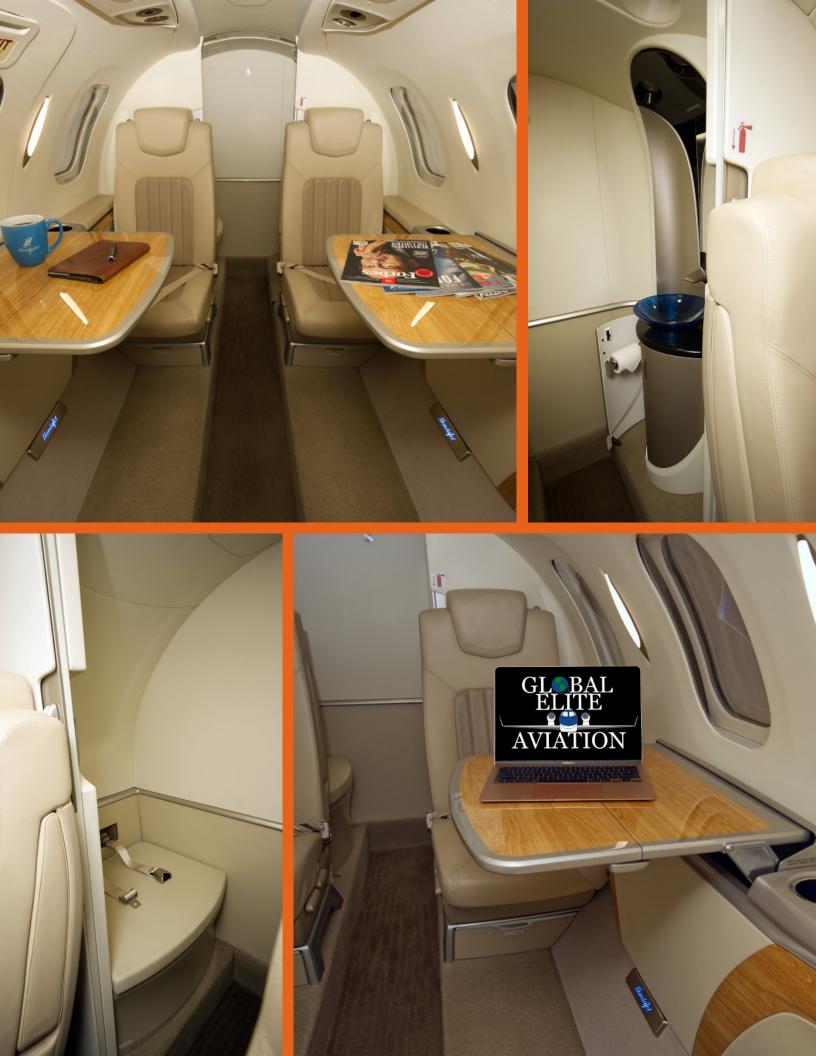

#### Interior

Four Club Seats One Side Facing Seat 6/7 Passengers Fully Enclosed Lav Externally Serviced Lav Executive Tables Parchment Interior

### Configuration

Best-In-Class Legroom Over 1ft More Space Between

Seats Than Citation M2

Options

Cabin Management Side Facing Seat Electrically Pleated Window Shades Solid Aft Cabin Door Sink With Running Water