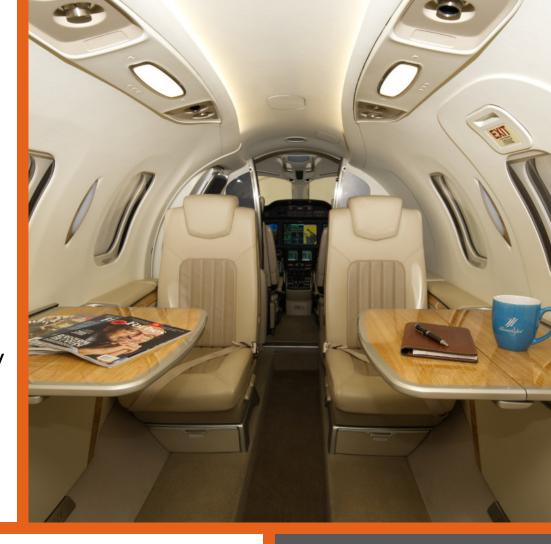

#### Interior

Four Club Seats One Side Facing Seat 6/7 Passengers Fully Enclosed Lav Externally Serviced Lav Executive Tables Parchment Interior

### Configuration

Best-In-Class Legroom Over 1ft More Space Between

Seats Than Citation M2

Options

Cabin Management Side Facing Seat Electrically Pleated Window Shades Solid Aft Cabin Door Sink With Running Water