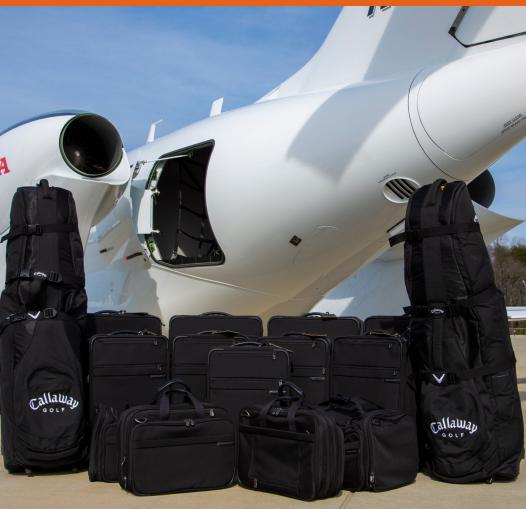

#### Exterior

Over The Wing Engines

**Composite Fuselage** 

Natural Laminar Flow

Baggage - 66 Cubic Ft

Aft Baggage - 400Lbs

Fwd Baggage - 200Lbs

#### Specs

Range - 1,437NM

GTOW - 10,700Lbs

Max Cruise - 422Kts

Max Altitude - FL430

Engine Thrust - 2,050Lbs

Max Climb - 4,100Ft/Min

Avionics Garmin G3000 WAAS GPS ADS-B In/Out Smart Probes Electronic Checklist Electronic Standby Instrument