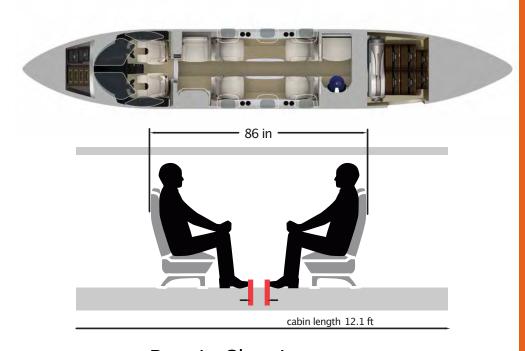

#### Dimensions

### Configuration

Best-In-Class Legroom Over 1ft More Space Between

Seats Than Citation M2

Options

Cabin Management Side Facing Seat Electrically Pleated Window Shades Solid Aft Cabin Door Sink With Running Water