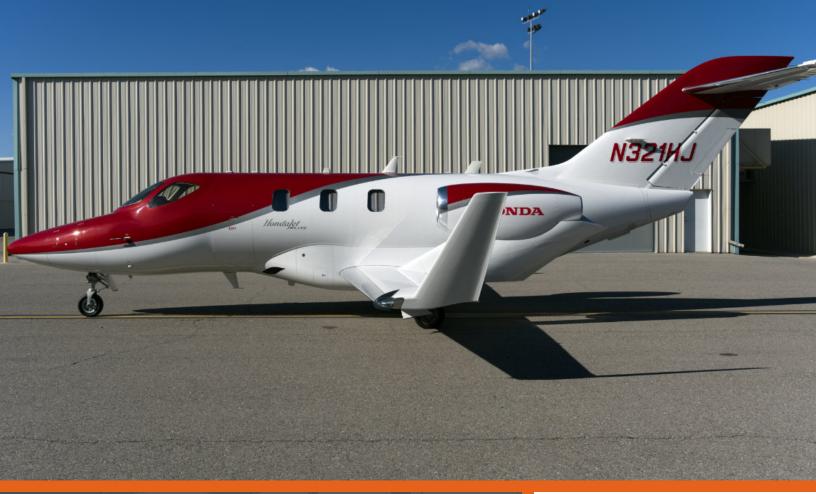

## 2019 HondaJet Elite N321HJ SN42000165

#### Details

Airframe Time - 954

Engine Time - 954

Cycles - 634

MX Tracking - CAMP

Signature Red

Parchment Interior

#### Specs

Range - 1,437NM

GTOW - 10,700Lbs

Max Cruise - 422Kts

Max Altitude - FL430

Engine Thrust - 2,050Lbs

Max Climb - 4,100Ft/Min

Avionics Garmin G3000 WAAS GPS ADS-B In/Out Smart Probes Electronic Checklist Electronic Standby Instrument

#### Exterior

Over The Wing Engines

**Composite Fuselage** 

Natural Laminar Flow

Baggage - 66 Cubic Ft

Aft Baggage - 400Lbs

Fwd Baggage - 200Lbs