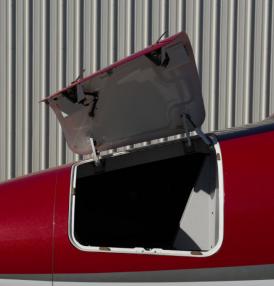

#### Exterior

Over The Wing Engines

**Composite Fuselage** 

Natural Laminar Flow

Baggage - 66 Cubic Ft

Aft Baggage - 400Lbs

Fwd Baggage - 200Lbs

#### Interior

Four Club Seats One Side Facing Seat 6/7 Passengers Fully Enclosed Lav Externally Serviced Lav Executive Tables Parchment Interior