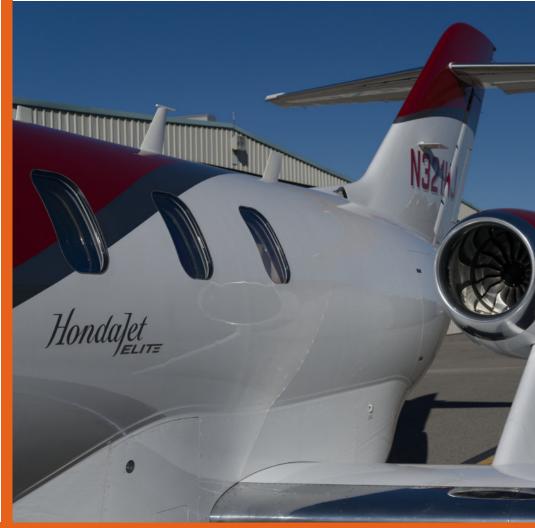

## 2019 HondaJet Elite N321HJ SN42000165

#### Details

Airframe Time - 954

Engine Time - 954

Cycles - 634

MX Tracking - CAMP

Signature Red

Parchment Interior

#### Exterior

Over The Wing Engines

**Composite Fuselage** 

Natural Laminar Flow

Baggage - 66 Cubic Ft

Aft Baggage - 400Lbs

Fwd Baggage - 200Lbs