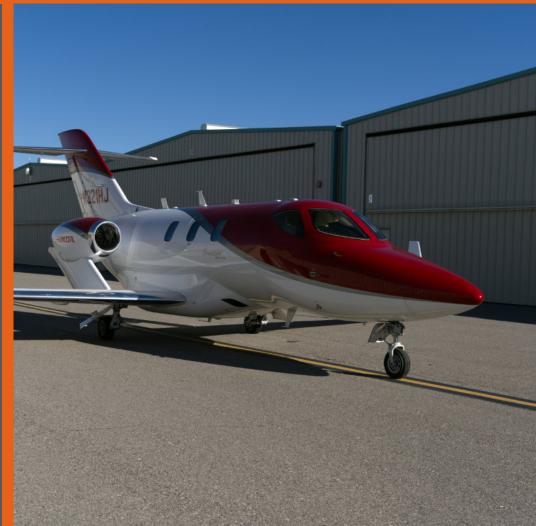

## 2019 HondaJet Elite N321HJ SN42000165

#### Exterior

Over The Wing Engines

**Composite Fuselage** 

Natural Laminar Flow

Baggage - 66 Cubic Ft

Aft Baggage - 400Lbs

Fwd Baggage - 200Lbs