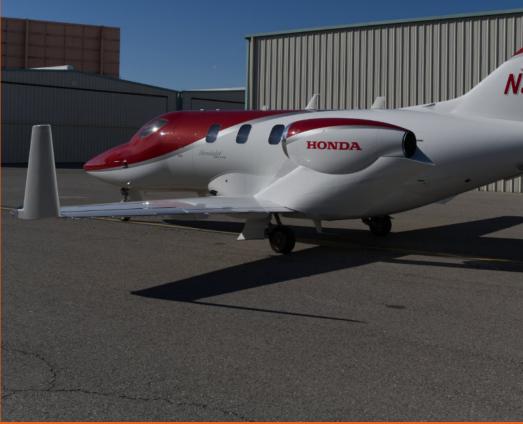

N321HJ SN42000165



## Highlights

P2 Airframe Program Cabin Management Sink With Running Water Speed Brake Cockpit Iridium CPDLC

#### Details

Airframe Time - 954

Engine Time - 954

Cycles - 634

MX Tracking - CAMP

Signature Red

Parchment Interior







#### Specs

Range - 1,437NM

GTOW - 10,700Lbs

Max Cruise - 422Kts

Max Altitude - FL430

Engine Thrust - 2,050Lbs

Max Climb - 4,100Ft/Min

Avionics Garmin G3000 WAAS GPS ADS-B In/Out Smart Probes Electronic Checklist Electronic Standby Instrument





Options

Surface Watch

Sirius XM Weather

Synthetic Vision

Jeppesen Chart View

CPDLC

Iridium Go

#### Exterior

Over The Wing Engines

**Composite Fuselage** 

Natural Laminar Flow

Baggage - 66 Cubic Ft

Aft Baggage - 400Lbs

Fwd Baggage - 200Lbs





#### Dimensions

















#### Interior

Four Club Seats One Side Facing Seat 6/7 Passengers Fully Enclosed Lav Externally Serviced Lav Executive Tables Parchment Interior



### Configuration



Best-In-Class Legroom Over 1ft More Space Between

Seats Than Citation M2

Options

Cabin Management Side Facing Seat Electrically Pleated Window Shades Solid Aft Cabin Door Sink With Running Water



# GLOBAL ELITE AVIATION

The HondaJet Authority