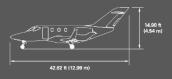

et Elite N321HJ SN42000165



## Highlights

P2 Airframe Program Cabin Management Sink With Running Water Speed Brake Cockpit Iridium CPDLC

#### Details

Airframe Time - 954

Engine Time - 954

Cycles - 634

MX Tracking - CAMP

Signature Red

Parchment Interior







#### Specs

Range - 1,437NM

GTOW - 10,700Lbs

Max Cruise - 422Kts

Max Altitude - FL430

Engine Thrust - 2,050Lbs

Max Climb - 4,100Ft/Min

Avionics Garmin G3000 WAAS GPS ADS-B In/Out Smart Probes Electronic Checklist Electronic Standby Instrument





Options

Surface Watch

Sirius XM Weather

Synthetic Vision

Jeppesen Chart View

CPDLC

Iridium Go

#### Exterior

Over The Wing Engines

**Composite Fuselage** 

Natural Laminar Flow

Baggage - 66 Cubic Ft

Aft Baggage - 400Lbs

Fwd Baggage - 200Lbs





#### Dimensions

















#### Interior

Four Club Seats One Side Facing Seat 6/7 Passengers Fully Enclosed Lav Externally Serviced Lav Executive Tables Parchment Interior



### Configuration



Best-In-Class Legroom Over 1ft More Space Between

Seats Than Citation M2

Options

Cabin Management Side Facing Seat Electrically Pleated Window Shades Solid Aft Cabin Door Sink With Running Water



# GLOBAL ELITE AVIATION

The HondaJet Authority