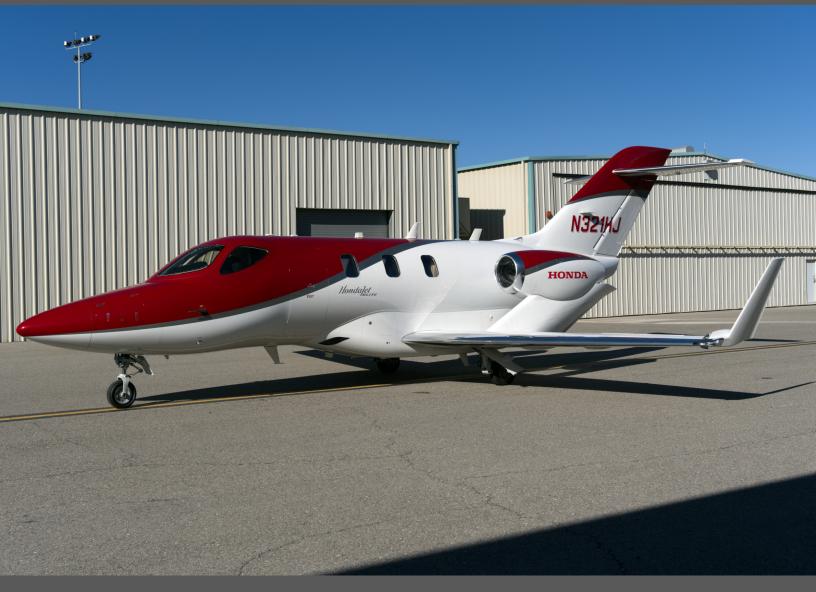

## 2019 HondaJet Elite N321HJ SN42000165

#### Details

Airframe Time - 954

Engine Time - 954

Cycles - 634

MX Tracking - CAMP

Signature Red

Parchment Interior

#### Specs

Range - 1,437NM

GTOW - 10,700Lbs

Max Cruise - 422Kts

Max Altitude - FL430

Engine Thrust - 2,050Lbs

Max Climb - 4,100Ft/Min

Avionics Garmin G3000 WAAS GPS ADS-B In/Out Smart Probes Electronic Checklist Electronic Standby Instrument

#### Exterior

Over The Wing Engines

**Composite Fuselage** 

Natural Laminar Flow

Baggage - 66 Cubic Ft

Aft Baggage - 400Lbs

Fwd Baggage - 200Lbs