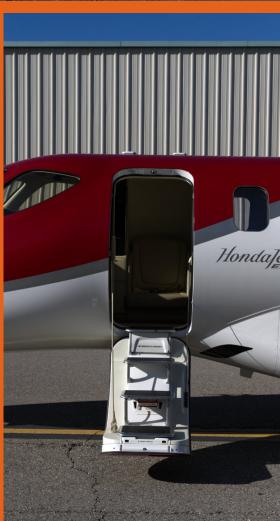

#### Interior

Four Club Seats One Side Facing Seat 6/7 Passengers Fully Enclosed Lav Externally Serviced Lav Executive Tables Parchment Interior