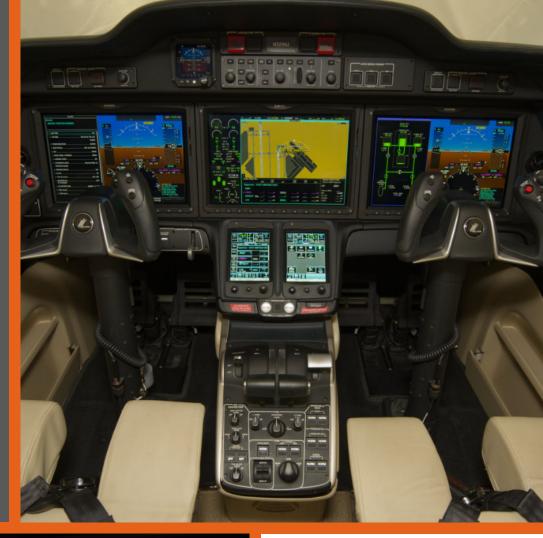

#### Specs

Range - 1,437NM

GTOW - 10,700Lbs

Max Cruise - 422Kts

Max Altitude - FL430

Engine Thrust - 2,050Lbs

Max Climb - 4,100Ft/Min

Avionics Garmin G3000 WAAS GPS ADS-B In/Out Smart Probes Electronic Checklist Electronic Standby Instrument